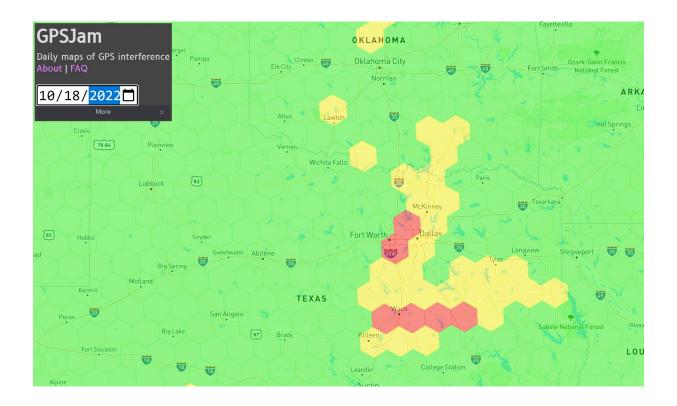

# Dallas-Fort Worth 17 - 18 October 2022

Air Traffic Disrupted, Endangered

### Source Never Located